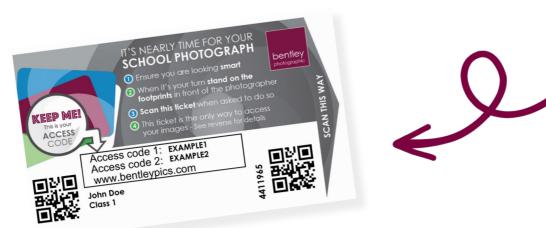

## IT LOOKS LIKE THIS

This ticket is the only way to access the images; simply use the details on the ticket to register and as soon as they are ready to view, you will receive a notification.

If you are having difficulty placing an order or have misplaced your child's ticket, please contact our helpful customer support team via email at **support@bentleyphoto.com** 