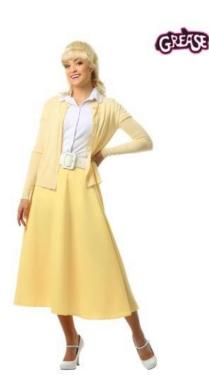

### I have bought you a cheerleading outfit

If you are Sandy, you will need four costumes.

Costume 1 – Main Costume for majority of scenes Yellow cardigan, white shirt & yellow skirt – I HAVE BOUGHT

> THIS SET FOR YOU white ballet pumps – frilly socks