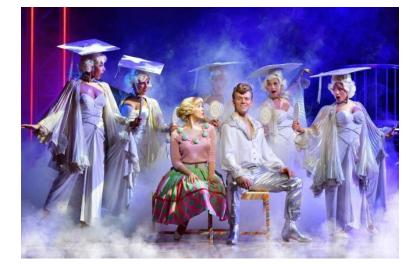

## Teen Angel

## If you are Teen Angel, you will need three costumes.

Costume 1 – Bright Silver suit I will help you source this...

### Costume 2 – Ensemble main

costume

White/Black plain t-shirt Jeans you can roll up at the bottom (not skinny) Vans/Converse Denim/leather/collared jacket

#### **Costume 3 – School Dance**

Shirts with frills or plain shirt (pastel or white) High waisted suit trousers Smart shoes Jacket – smart with bow tie