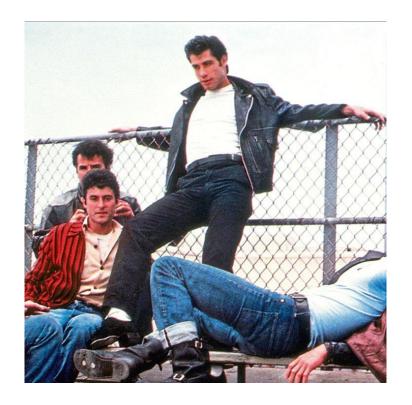

#### **Costume 1 – Summer Nights, Finale, Opening**

White/Black plain t-shirt Jeans you can roll up at the bottom (not skinny) Vans/Converse Denim/leather/collared jacket

#### Costume 1 – Main Costume with your T-Bird Jacket

White/Black plain t-shirt Jeans you can roll up at the bottom (not skinny) Vans/Converse

### Costume 2 – Ensemble main

costume

White/Black plain t-shirt Jeans you can roll up at the bottom (not skinny) Vans/Converse Denim/leather/collared jacket

#### **Costume 1 – Ensemble main costume**

White/Black plain t-shirt Jeans you can roll up at the bottom (not skinny) Vans/Converse Denim/leather/collared jacket