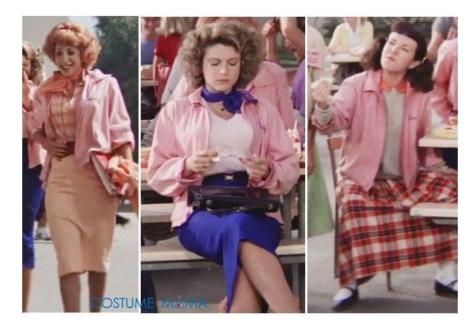

### **Costume 1 – Main Costume for majority of scenes**

Skinny Jeans you can roll up – Jan you might want baggy ones/skirt in picture – pencil skirt Neck Scarf Off the shoulder top/Tank top/shirt for underneath your pink ladies jacket Ballet pumps/ankle socks

Costume 3 – Pyjama Party

Pyjama Party Jan – floral pj bottoms and jumper Marty – Headscarf and nightie Frenchy – Nightie and dressing gown

Costume 2 – School Dance

Pastel colour dresses, white ballet pumps, lose fitting skirts/frills

Costume 2 – School Dance

Red Dress with black – polka dots? Charity Shops!