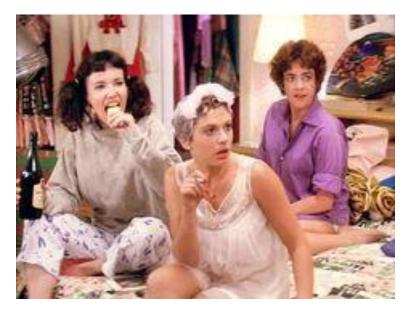

Costume 3 – Pyjama Party

Pyjama Party Jan – floral pj bottoms and jumper Marty – Headscarf and nightie Frenchy – Nightie and dressing gown

Costume 2 – School Dance

Pastel colour dresses, white ballet pumps, lose fitting skirts/frills

## If you are Rizzo, you will need three costumes.

Costume 1 – Main Costume for majority of scenes Black dress with belt – I HAVE BOUGHT THIS FOR YOU Black ballet pumps – clear tights

Costume 3 – Pyjama Party Large shirt (bright colour) and gym socks

Costume 2 – School Dance

Cha Cha Dress – <u>I</u> have this for you!

Costume 3 – Pyjama Party

Long white nightie – go to charity shops/primark/for older women!

> Costume 4 – Finale

Black shiny leggings – black off the shoulder top & high black heels