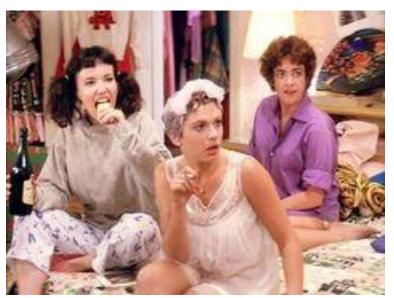

Costume 3 – Pyjama Party

Pyjama Party Jan – floral pj bottoms and jumper Marty – Headscarf and nightie Frenchy – Nightie and dressing gown

Costume 2 – School Dance

Pastel colour dresses, white ballet pumps, lose fitting skirts/frills