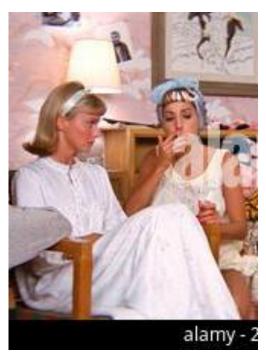

Costume 2 – School Dance

Cha Cha Dress – <u>I</u> have this for you!

Costume 3 – Pyjama Party

Long white nightie – go to charity shops/primark/for older women!

> Costume 4 – Finale

Black shiny leggings – black off the shoulder top & high black heels