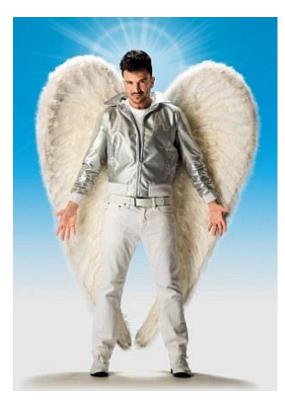

## Teen Angel

## If you are Teen Angel, you will need three costumes.

Costume 1 – Bright Silver suit I will help you source this...