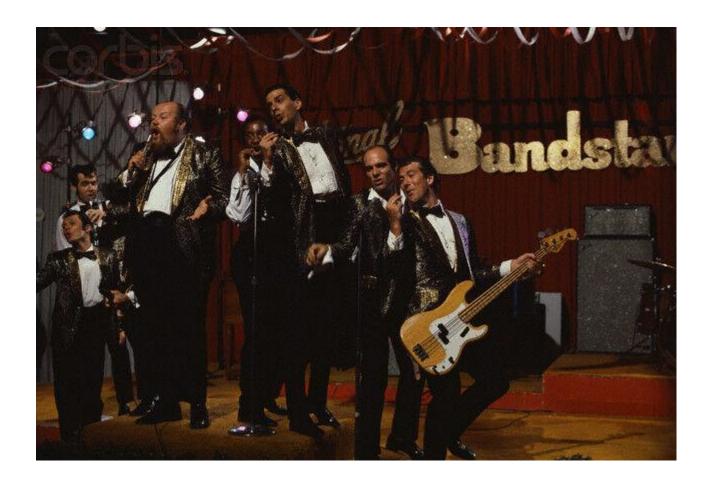

## Jonny Casino

### If you are Jonny Casino, you will need <u>one</u> costume.

#### **Costume 1 – School Dance Outfit**

Black trousers, bow ties, white shirt and sparkly jacket

I will help you source the jacket!