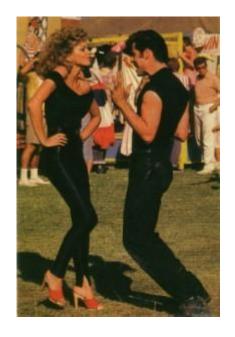

#### Costume 4 – Finale

Black trousers and black t shirt – high waisted with belt and black shoes