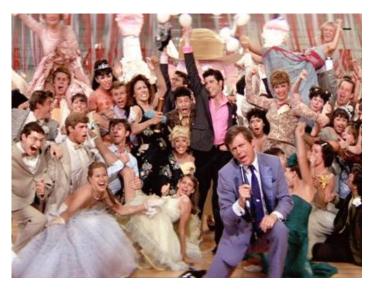

### Costume 2 – School Dance

Shirts with frills or plain shirt (pastel or white) High waisted suit trousers Smart shoes Jacket – smart with bow tie