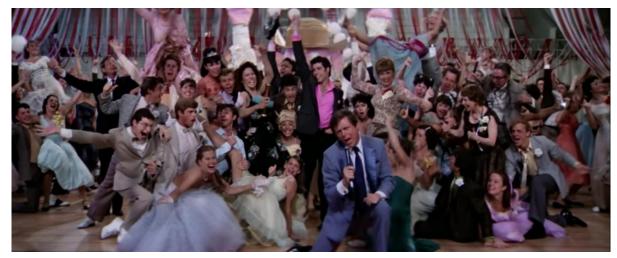

### Costume 2 – School Dance

Shirts with frills or plain shirt (pastel or white) High waisted suit trousers Smart shoes Jacket – smart with bow tie