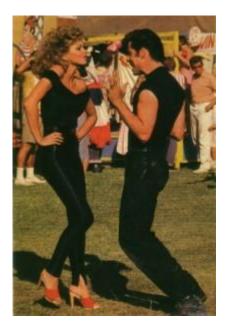

## Danny

### If you are Danny, you will **four** costumes.

**Costume 1 – Main Costume for majority of scenes** 

White Tee Jeans Trainers – Converse

Costume 2 – School Dance

Suit Jacket and trousers – Bright pink shirt with frills if you can! If not just very bright. Smart shoes

#### Costume 4 – Finale

Black trousers and black t shirt – high waisted with belt and black shoes