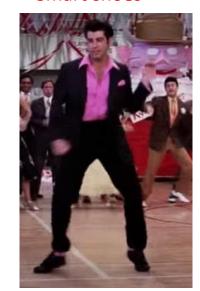

## Danny

### If you are Danny, you will **four** costumes.

**Costume 1 – Main Costume for majority of scenes** 

White Tee Jeans Trainers – Converse

Costume 2 – School Dance

Suit Jacket and trousers – Bright pink shirt with frills if you can! If not just very bright. Smart shoes

#### Costume 4 – Finale

Black trousers and black t shirt – high waisted with belt and black shoes