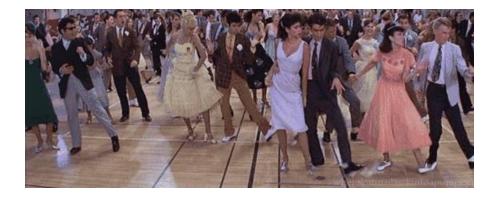

### Costume 2 – School Dance

Shirts with frills or plain shirt (pastel or white) High waisted suit trousers Smart shoes Jacket – smart with bow tie

#### **Costume 2 – School Dance**

Pastel colour dresses, white ballet pumps, lose fitting skirts/frills

#### **Costume 3 – School Dance**

Shirts with frills or plain shirt (pastel or white) High waisted suit trousers Smart shoes Jacket – smart with bow tie

#### Costume 2 – School Dance

Shirts with frills or plain shirt (blue suit/jazzy suit jacket) High waisted suit trousers Smart shoes Jacket – smart with long tie