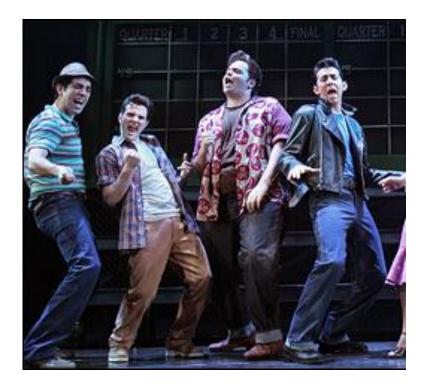

## **T-Birds**

### If you are a T-Bird, you will need **two** costumes.

#### Costume 1 – Main Costume with your T-Bird Jacket

White/Black plain t-shirt Jeans you can roll up at the bottom (not skinny) Vans/Converse