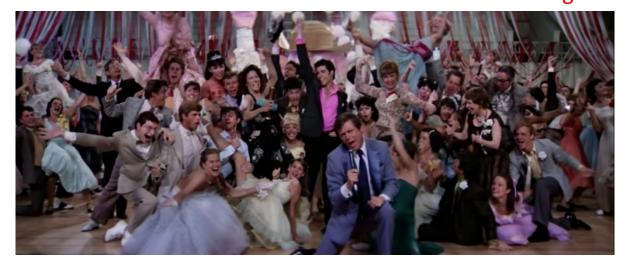

### Costume 2 – School Dance

Shirts with frills or plain shirt (pastel or white) High waisted suit trousers Smart shoes Jacket – smart with bow tie