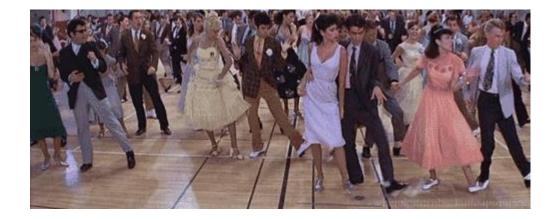

### Costume 2 – School Dance

Shirts with frills or plain shirt (pastel or white) High waisted suit trousers Smart shoes Jacket – smart with bow tie

#### **Costume 2 – School Dance**

Pastel colour dresses, white ballet pumps, lose fitting skirts/frills

#### **Costume 3 – School Dance**

Shirts with frills or plain shirt (pastel or white) High waisted suit trousers Smart shoes Jacket – smart with bow tie

#### Costume 2 – School Dance

Shirts with frills or plain shirt (blue suit/jazzy suit jacket) High waisted suit trousers Smart shoes Jacket – smart with long tie