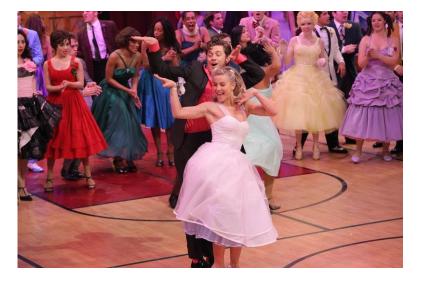

### Costume 2 – School Dance

Shirts with frills or plain shirt (pastel or white) High waisted suit trousers Smart shoes Jacket – smart with bow tie

#### **Costume 2 – School Dance**

Pastel colour dresses, white ballet pumps, lose fitting skirts/frills