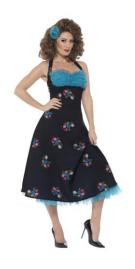

Costume 3 – Pyjama Party

Pyjama Party Jan – floral pj bottoms and jumper Marty – Headscarf and nightie Frenchy – Nightie and dressing gown

Costume 2 – School Dance

Pastel colour dresses, white ballet pumps, lose fitting skirts/frills